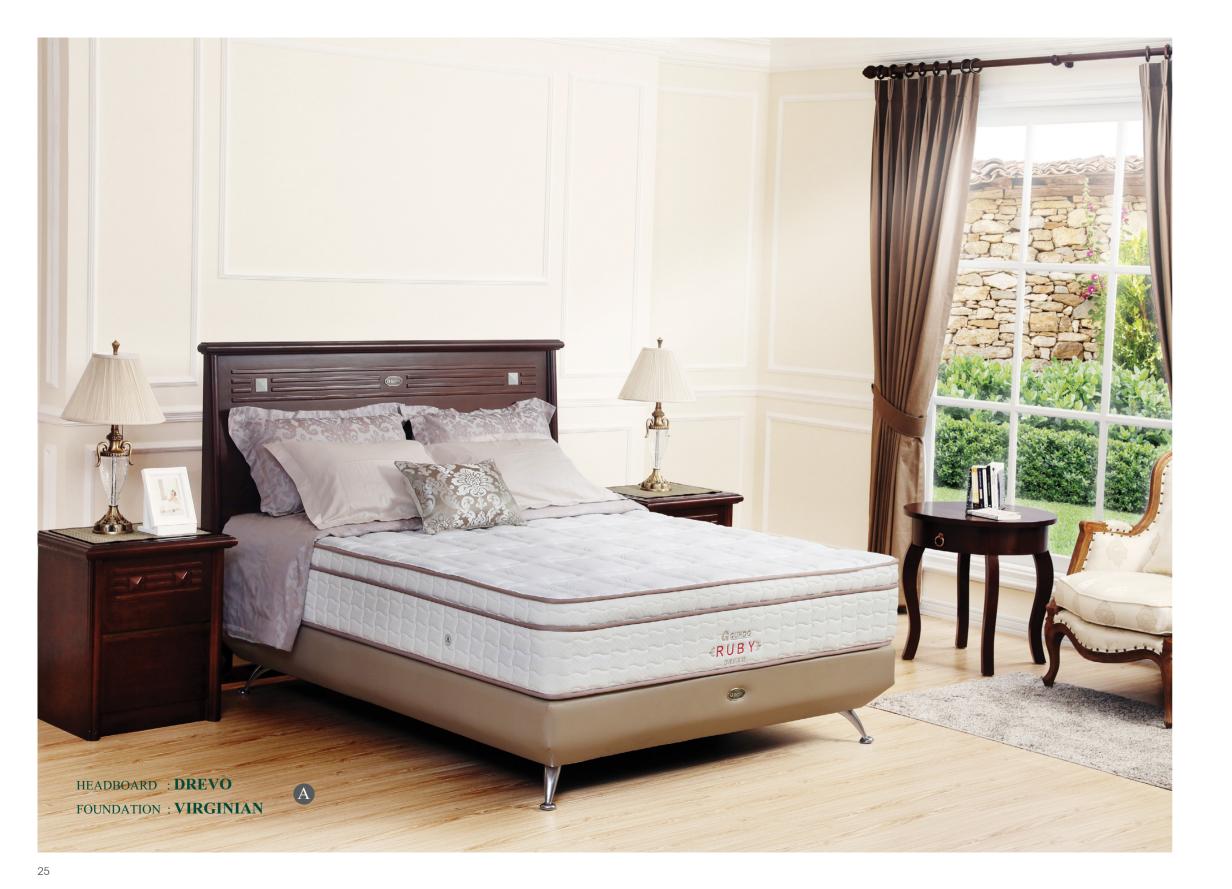

# Ruby Dream<sup>TM</sup>

COMFORT LEVEL MEDIUM FIRM

Ruby Dream combines luxury with a touch of classic and modern design. Its 6 Turn Spinal Spring Support and Ventilated Natural Latex layer grants every person the promise of flawless night's rest.

<sup>\*</sup> Measurement may vary according to product development. A tolerance of ± 2cm is allowed and not product default.