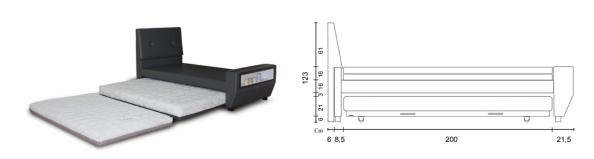

# 3 in 1 Clever kids<sup>TM</sup>

COMFORT LEVEL FIRM

3 in 1 Clever Kids, Innovative design that will bring plenty of space in the room. Hard Pressurized Foam is used for the benefit of maximum support and lightness in movability. The versatile 3 in 1 Clever Kids equipped with a space saving shelf for storage purposes.