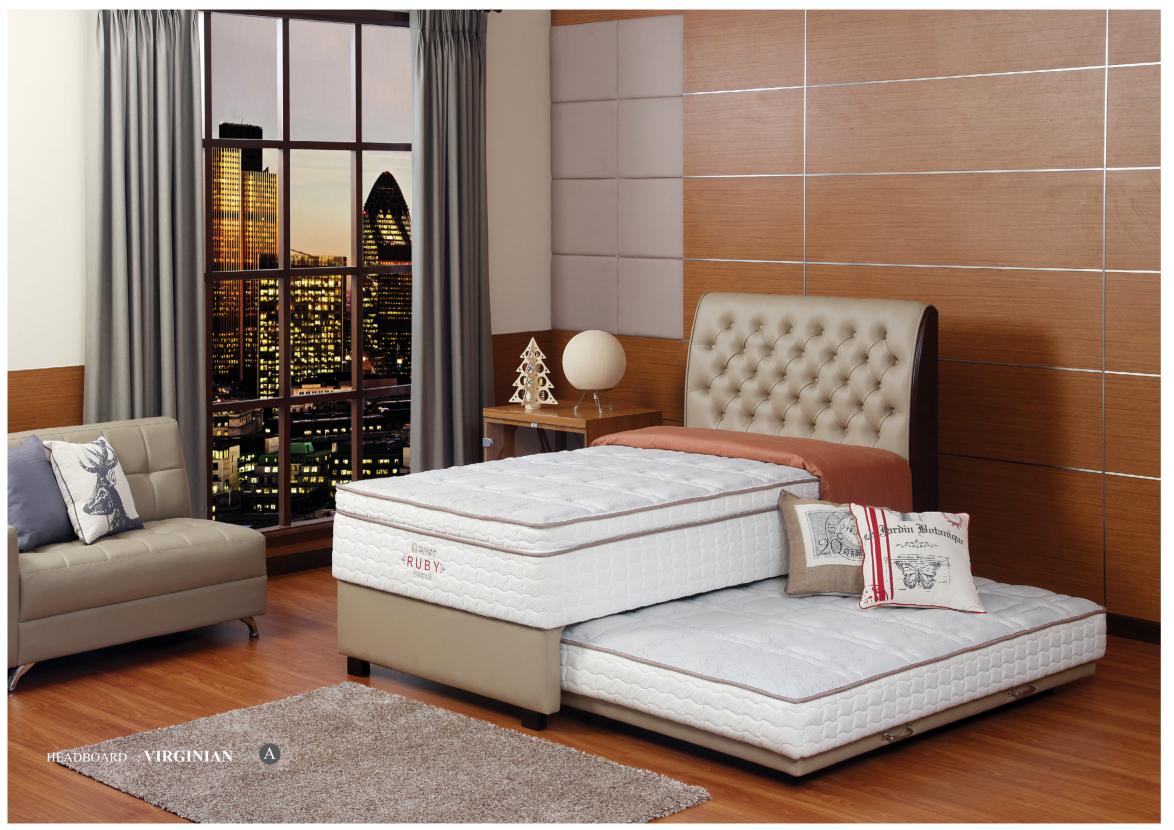

## Multi Bed Ruby Dream TM

COMFORT LEVEL MEDIUM FIRM

Multi Bed Ruby Dream reveals our passion for design and innovation. With its low rise design not only it freed space. It is suitable for all age groups. Its Compact Spinal Spring Covered with Premier Plush Top will provide the support needed for optimal rest night after night.

<sup>\*</sup> Measurement may vary according to product development. A tolerance of ± 2cm is allowed and not product default.