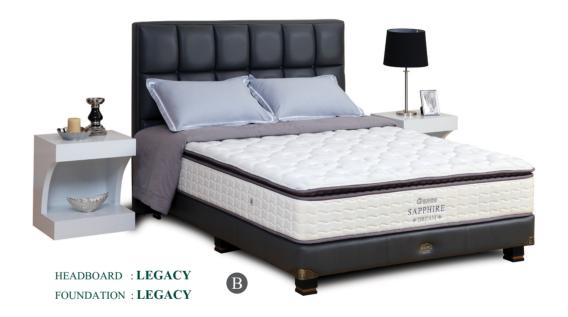

<sup>\*</sup> Measurement may vary according to product development. A tolerance of ± 2cm is allowed and not product default.

HEADBOARD : LEGACY FOUNDATION: LEGACY