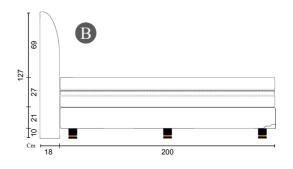

 $<sup>^{\</sup>star}$  Measurement may vary according to product development. A tolerance of  $\pm$  2cm is allowed and not product default.