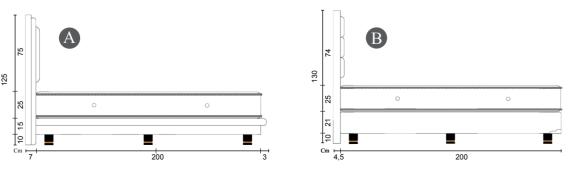

<sup>\*</sup> Measurement may vary according to product development. A tolerance of ± 2cm is allowed and not product default.

 $<sup>^{\</sup>star}$  Measurement may vary according to product development. A tolerance of  $\pm$  2cm is allowed and not product default.