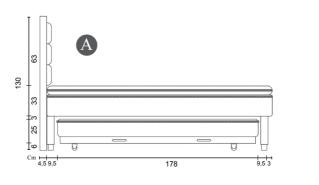

<sup>\*</sup> Measurement may vary according to product development. A tolerance of ± 2cm is allowed and not product default.