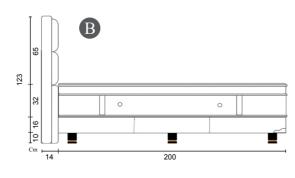

<sup>\*</sup> Measurement may vary according to product development. A tolerance of ± 2cm is allowed and not product default.