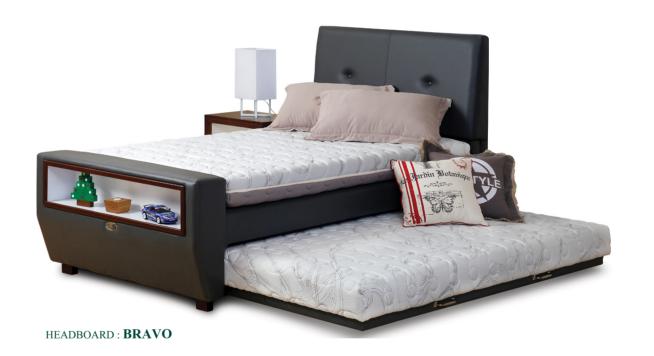

# 3 in 1 Clever kids<sup>TM</sup>

COMFORT LEVEL FIRM

3 in 1 Clever Kids, Innovative design that will bring plenty of space in the room. Hard Pressurized Foam is used for the benefit of maximum support and lightness in movability. The versatile 3 in 1 Clever Kids equipped with a space saving shelf for storage purposes.