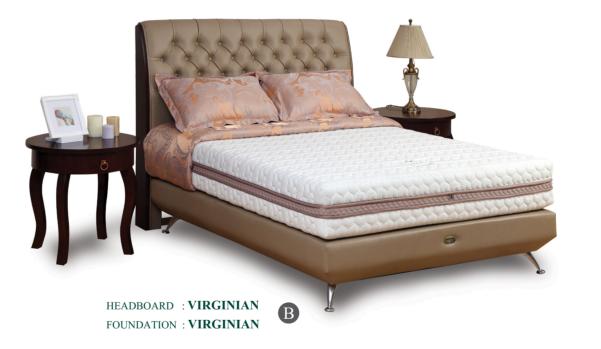

ng. Covered with exceptional soft fabric, the 7 zone latex naturally tailored to every individual needs. Thus providing splendid support form head to toe. Snuggle down every night and indulge your sleep in every possible imagination.







<sup>\*</sup> Measurement may vary according to product development. A tolerance of ± 2cm is allowed and not product default.

## **SPECIFICATION**

## COMFORT







GORGEOUS

EMBROIDERED

**SUPPORT** 



NATURAL LATEX



DURABLE CONSTRUCTION DESIGN



# POSTURE CARE<sup>TM</sup>

COMFORT LEVEL FIRM

The gentle touch of latex layer combines with pocketed spring result in comprehensive sleep sensation. It retains body contour and provide perfect support with pinpoint accuracy for your backbone. Posture Care, the perfect choice for the perfect slumber.





 $<sup>^{\</sup>star}$  Measurement may vary according to product development. A tolerance of  $\pm$  2cm is allowed and not product default.

## SPECIFICATION

## COMFORT



KNITTED FABRIC











NATURAL LATEX LAYERS

**SUPPORT** 







POCKET SPRING POCKETED SPRING

300 SERIES





DURABLE CONSTRUCTION DESIGN



# BACK HEALTH

COMFORT LEVEL EXTRA FIRM

Design to maximise support, Back Health, the foundation of our healthy mattress incorporated spectacular fabric design, 6 turn spinal spring, 5 zone posture support and edge protection to address your entire healthy sleep essential.







<sup>\*</sup> Measurement may vary according to product development. A tolerance of ± 2cm is allowed and not product default.







EXCEPTIONAL KNITTED FABRIC





NATURAL LATEX FOAM LAYERS