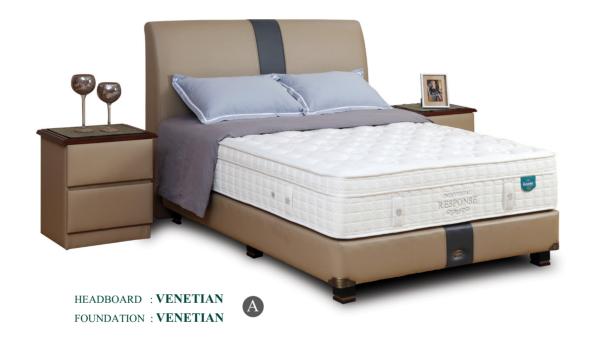

<sup>\*</sup> Measurement may vary according to product development. A tolerance of ± 2cm is allowed and not product default.

HEADBOARD : LEGACY FOUNDATION: LEGACY