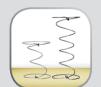

#### 6 AND 8 TURN BARREL POCKET SPRING

Precompressed pocketed spring to provide pinpoint support accuracy. It is desiged to maintain our natural body alignment

#### 4 AND 6 TURN SPINAL SPRING

Spinal Spring coil provides elastic support throughout the sleeping surface, resulting in a more relaxing sleeps.

#### MULTI LAYER SPINAL SPRING 310 SERIES

With the highest Spinal Spring coil counts. Its elastic spring will distribute the body weight equally through out the mattress and improving relaxation.