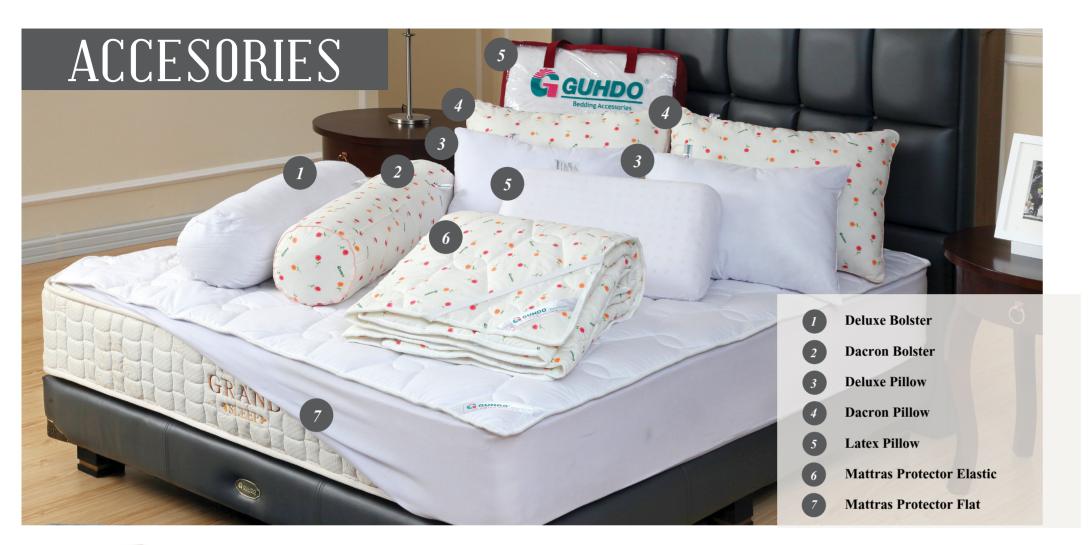

| Family Series             | 34 |
|---------------------------|----|
| Multi Bed Ruby Dream      | 36 |
| 3 in 1 Clever Kids        | 38 |
| 2 in 1 Ruby Dream         | 40 |
| 2 in 1 Sapphire Dream     | 42 |
| Accessories               | 43 |
| Latex Cushion,            |    |
| Pressurized Foam Cushion, |    |
| Mattress Protector,       |    |
| Pillow and Bolster        |    |
| Comfort Level             | 44 |
| Specification Details     | 45 |
|                           |    |

## Latex Cushion

Ventilated Natural Latex layer covered in our exclusive knitted fabric. Most suitable for adding latex comfort layers to your mattress.

## Pressurized Foam Cushion

Pressurised Foam Cushion is suitable for any room. It's soft surface is suitable either for adding comfort layer or just as a cushion for any occasion.