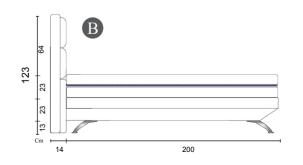

<sup>\*</sup> Measurement may vary according to product development. A tolerance of ± 2cm is allowed and not product default.