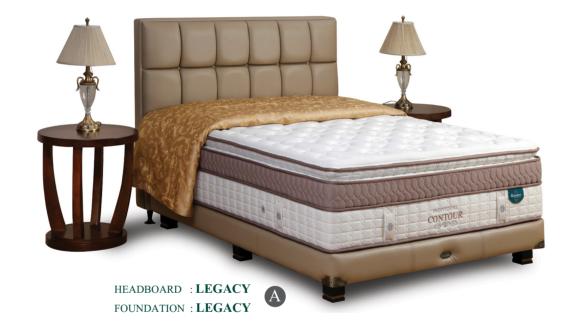

<sup>\*</sup> Measurement may vary according to product development. A tolerance of ± 2cm is allowed and not product default.

HEADBOARD : LEGACY FOUNDATION: LEGACY