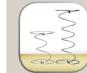

#### 6 AND 8 TURN BARREL POCKET SPRING

Precompressed pocketed spring to provide pinpoint support accuracy. It is desiged to maintain our natural body alignment

#### MULTI LAYER POCKET SPRING 600 SERIES

The Multi Pocket Layer 600 series provides the most generous amount of support. With more pocket coils it is notable for tremendous pressure relive point.