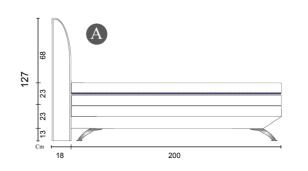

<sup>\*</sup> Measurement may vary according to product development. A tolerance of ± 2cm is allowed and not product default.