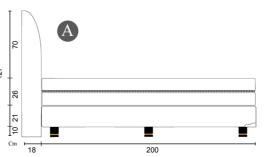

<sup>\*</sup> Measurement may vary according to product development. A tolerance of ± 2cm is allowed and not product default.