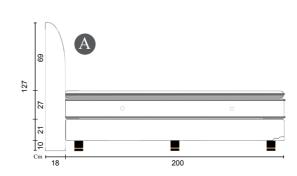

<sup>\*</sup> Measurement may vary according to product development. A tolerance of ± 2cm is allowed and not product default.