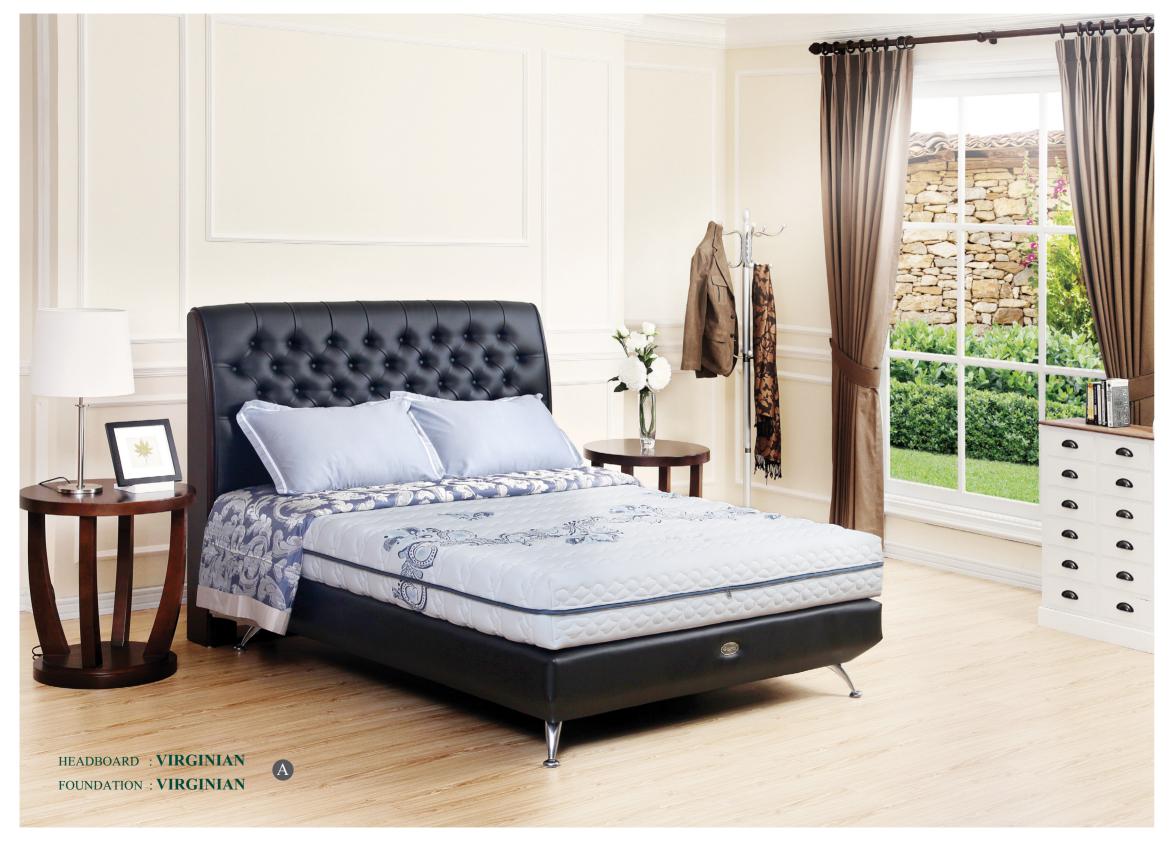

| 32 |

| Family Series             | 34 |
|---------------------------|----|
| Multi Bed Ruby Dream      | 36 |
| 3 in 1 Clever Kids        | 38 |
| 2 in 1 Ruby Dream         | 40 |
| 2 in 1 Sapphire Dream     | 42 |
| Accessories               | 43 |
| Latex Cushion,            |    |
| Pressurized Foam Cushion, |    |
| Mattress Protector,       |    |
| Pillow and Bolster        |    |
| Comfort Level             | 44 |
| Specification Details     | 45 |
|                           |    |



# ULTIMATE SERIES

To ensure the delivery of supreme breathability and temperature control, only the paramount of latex material is being used. With variable support zone that conform to our body contour, the Ultimate Series by Guhdo Spring Bed never fail to provide the perfect slumber.





# **INDULGENCE** TM

COMFORT LEVEL MEDIUM FIRM

It's all about Indulging. Covered with exceptional soft fabric, the 7 zone latex naturally tailored to every individual needs. Thus providing splendid support form head to toe. Snuggle down every night and indulge your sleep in every possible imagination.







<sup>\*</sup> Measurement may vary according to product development. A tolerance of ± 2cm is allowed and not product default.

## **SPECIFICATION**

## COMFORT







GORGEOUS

EMBROIDERED

**SUPPORT** 



NATURAL LATEX



DURABLE CONSTRUCTION DESIGN



# POSTURE CARE<sup>TM</sup>

COMFORT LEVEL FIRM

The gentle touch of latex layer combines with pocketed spring result in comprehensive sleep sensation. It retains body contour and provide perfect support with pinpoint accuracy for yo