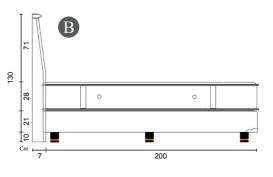

<sup>\*</sup> Measurement may vary according to product development. A tolerance of ± 2cm is allowed and not product default.