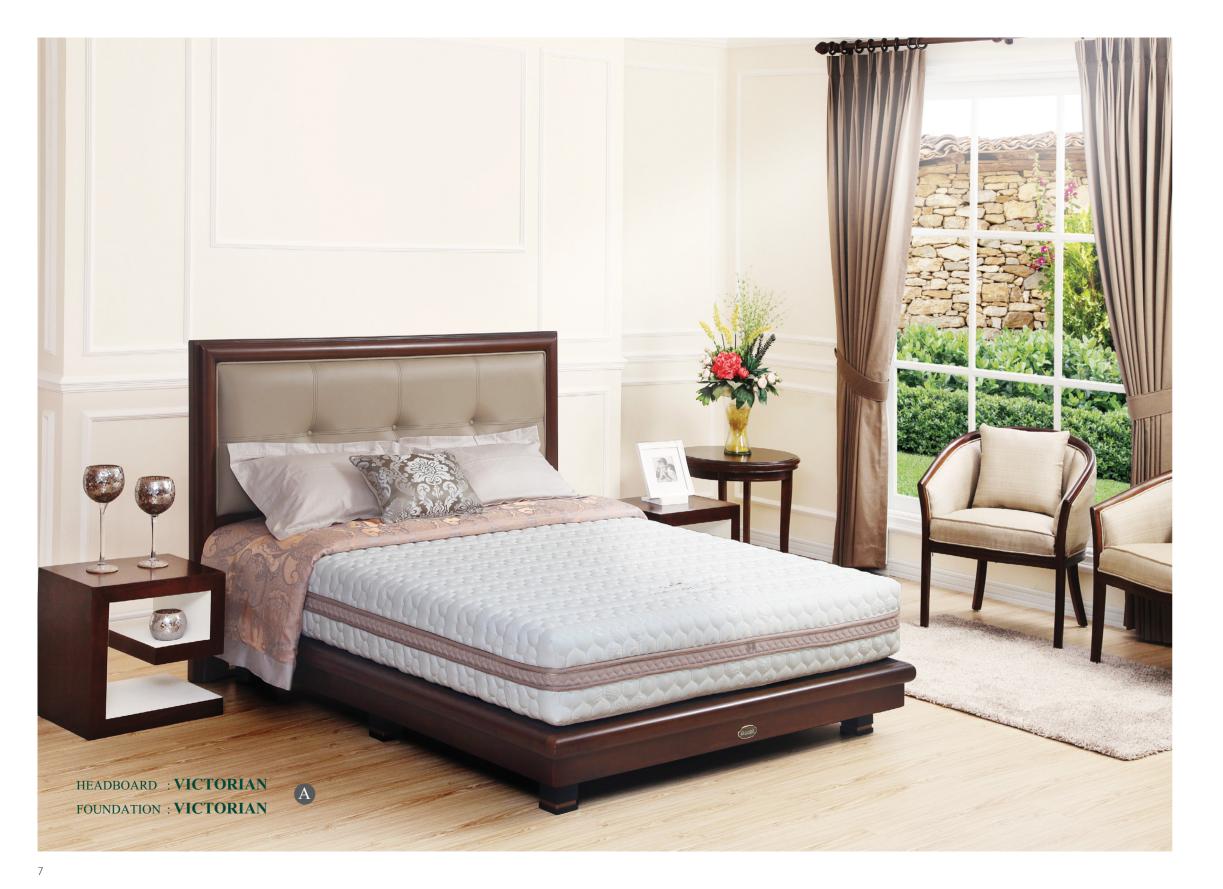

<sup>\*</sup> Measurement may vary according to product development. A tolerance of ± 2cm is allowed and not product default.

HEADBOARD : LEGACY FOUNDATION: LEGACY