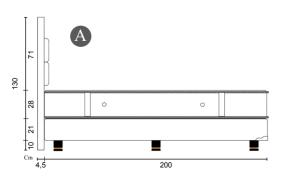

<sup>\*</sup> Measurement may vary according to product development. A tolerance of ± 2cm is allowed and not product default.