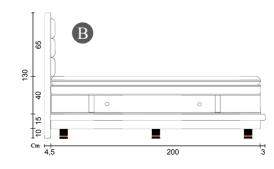

 $<sup>^{\</sup>star}$  Measurement may vary according to product development. A tolerance of  $\pm$  2cm is allowed and not product default.