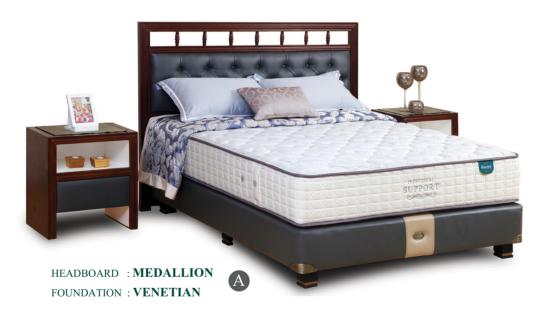

# POSTURE CARE<sup>TM</sup>

COMFORT LEVEL FIRM

The gentle touch of latex layer combines with pocketed spring result in comprehensive sleep sensation. It retains body contour and provide perfect support with pinpoint accuracy for your backbone. Posture Care, the perfect choice for the perfect slumber.