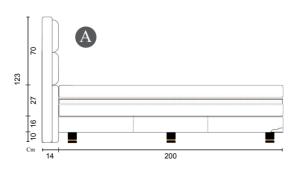

<sup>\*</sup> Measurement may vary according to product development. A tolerance of ± 2cm is allowed and not product default.