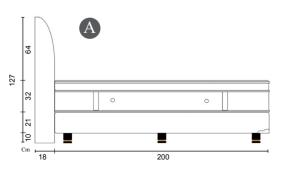

<sup>\*</sup> Measurement may vary according to product development. A tolerance of ± 2cm is allowed and not product default.