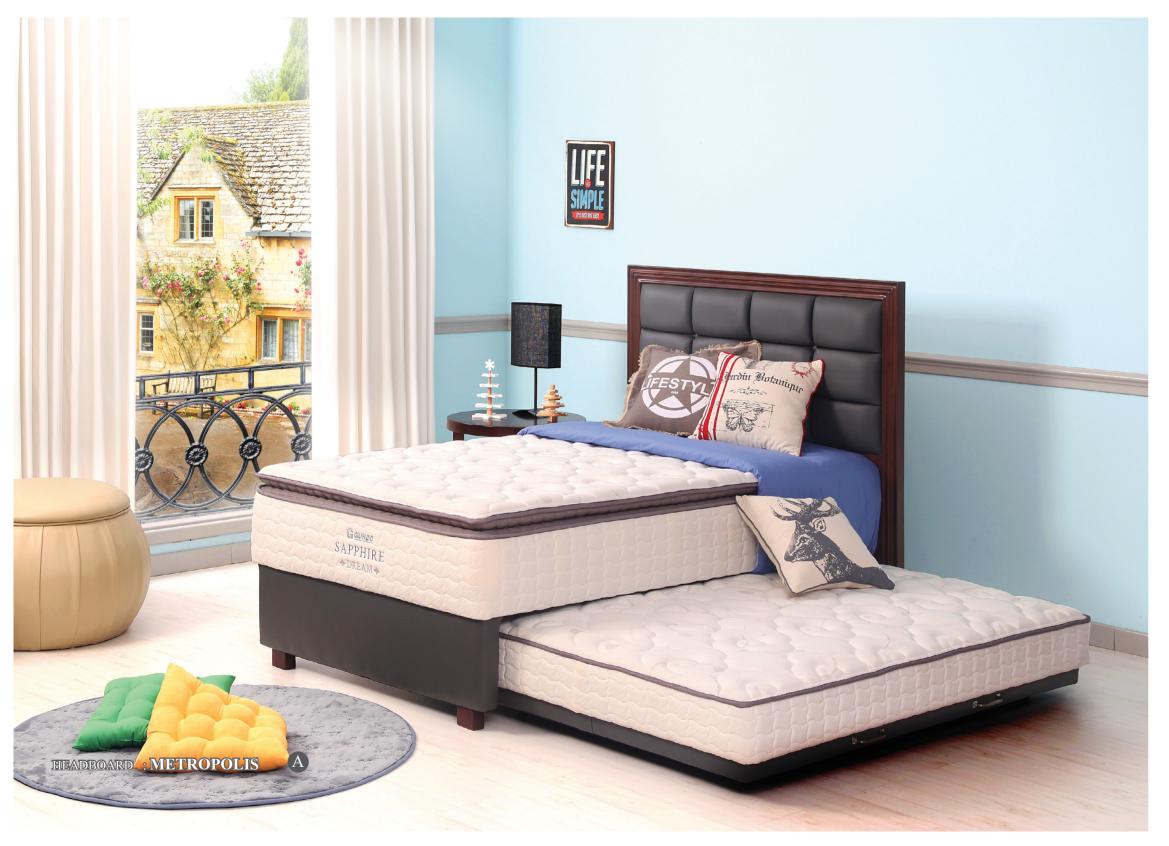

# Sapphire Dream

COMFORT LEVEL MEDIUM

With Deluxe Pillow Top Layer and Exceptional Knitted Fabric, Sapphire Dream is the ultimate mattress to perfect tranquility. Providing sufficient support and comfort, Sapphire Dream the notable reinvention of blissful slumber.

<sup>\*</sup> Measurement may vary according to product development. A tolerance of ± 2cm is allowed and not product default.