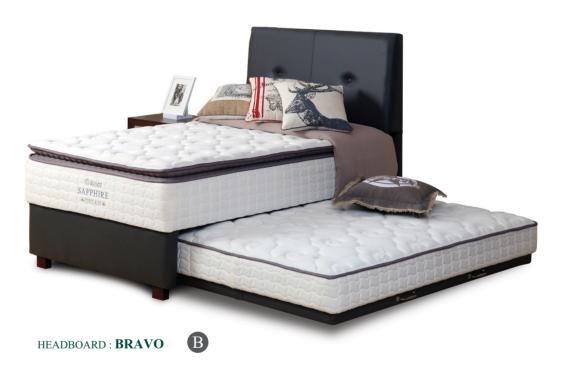

# Sapphire Dream

COMFORT LEVEL MEDIUM

With Deluxe Pillow Top Layer and Exceptional Knitted Fabric, Sapphire Dream is the ultimate mattress to perfect tranquility. Providing sufficient support and comfort, Sapphire Dream the notable reinvention of blissful slumber.

<sup>\*</sup> Measurement may vary according to product development. A tolerance of ± 2cm is allowed and not product default.