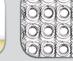

#### 6 AND 8 TURN BARREL POCKET SPRING

Precompressed pocketed spring to provide pinpoint support accuracy. It is desiged to maintain our natural body alignment

#### MULTI LAYER POCKET SPRING 600 SERIES

The Multi Pocket Layer 600 series provides the most generous amount of support. With more pocket coils it is notable for tremendous pressure relive point.

#### HONEYCOMB POCKET SPRING 300 SERIES

The honeycomb arrangement gives 60 % more coil count /m2. Resulting in more area coverage and responsive support for your body.