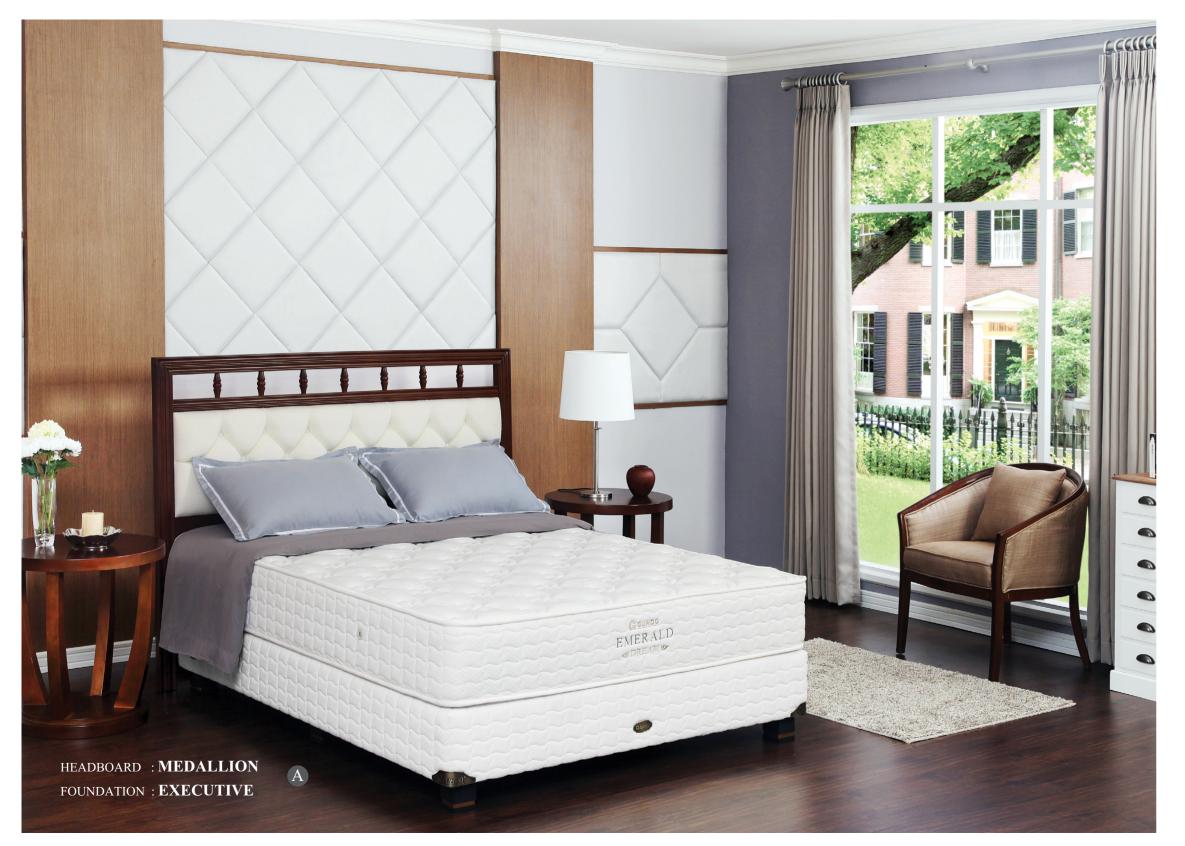

# Emerald Dream

COMFORT LEVEL FIRM

Inspired by passion, Emerald Dream is designed for optimum sleeping comfort. The 6 Turn Spinal Spring, Edge & Corner Guard Support is the soul for its stunning comfort. Discover the perfect scantury every night with Guhdo Emerald Dream.

<sup>\*</sup> Measurement may vary according to product development. A tolerance of ± 2cm is allowed and not product default.