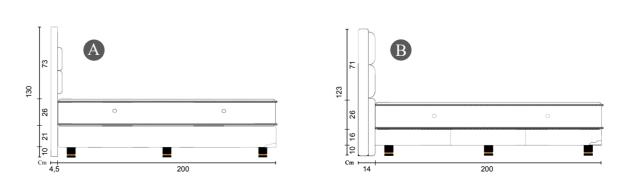

<sup>\*</sup> Measurement may vary according to product development. A tolerance of ± 2cm is allowed and not product default.

 $<sup>^{\</sup>star}$  Measurement may vary according to product development. A tolerance of  $\pm$  2cm is allowed and not product default.