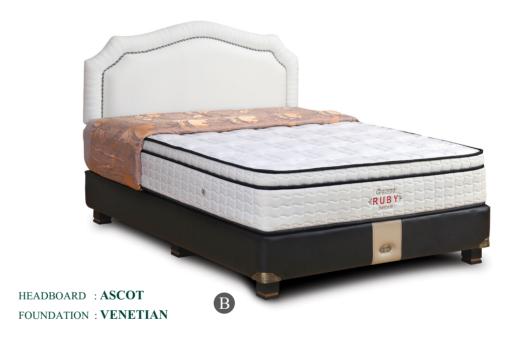

# Ruby Dream<sup>TM</sup>

COMFORT LEVEL MEDIUM FIRM

Ruby Dream combines luxury with a touch of classic and modern design. Its 6 Turn Spinal Spring Support and Ventilated Natural Latex layer grants every person the promise of flawless night's rest.

<sup>\*</sup> Measurement may vary according to product development. A tolerance of ± 2cm is allowed and not product default.