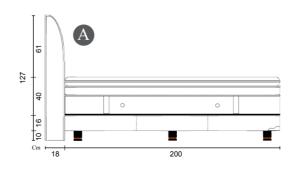

<sup>\*</sup> Measurement may vary according to product development. A tolerance of ± 2cm is allowed and not product default.