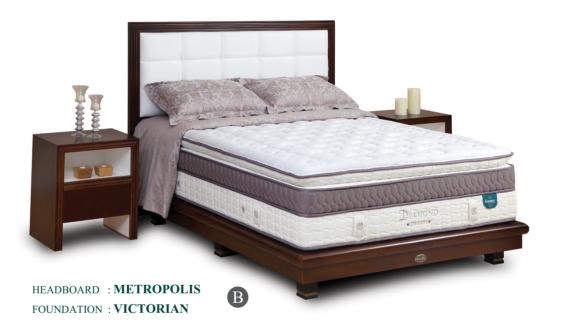

<sup>\*</sup> Measurement may vary according to product development. A tolerance of ± 2cm is allowed and not product default.

HEADBOARD : LEGACY FOUNDATION: LEGACY