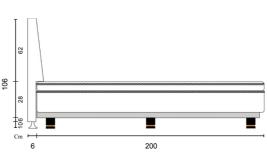

<sup>\*</sup> Measurement may vary according to product development. A tolerance of ± 2cm is allowed and not product default.