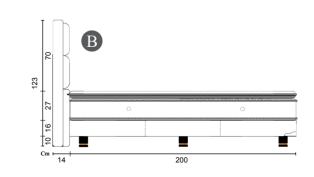

<sup>\*</sup> Measurement may vary according to product development. A tolerance of ± 2cm is allowed and not product default.