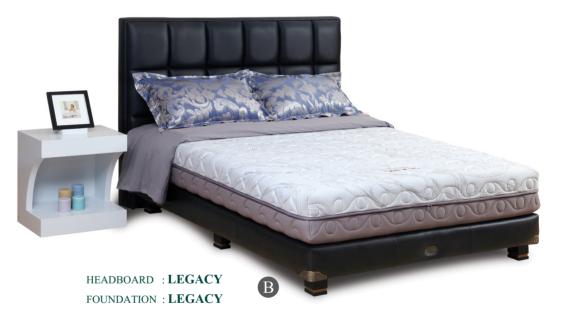

<sup>\*</sup> Measurement may vary according to product development. A tolerance of ± 2cm is allowed and not product default.

HEADBOARD : LEGACY FOUNDATION: LEGACY