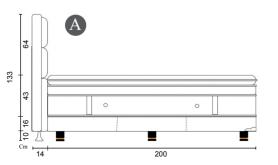

<sup>\*</sup> Measurement may vary according to product development. A tolerance of ± 2cm is allowed and not product default.