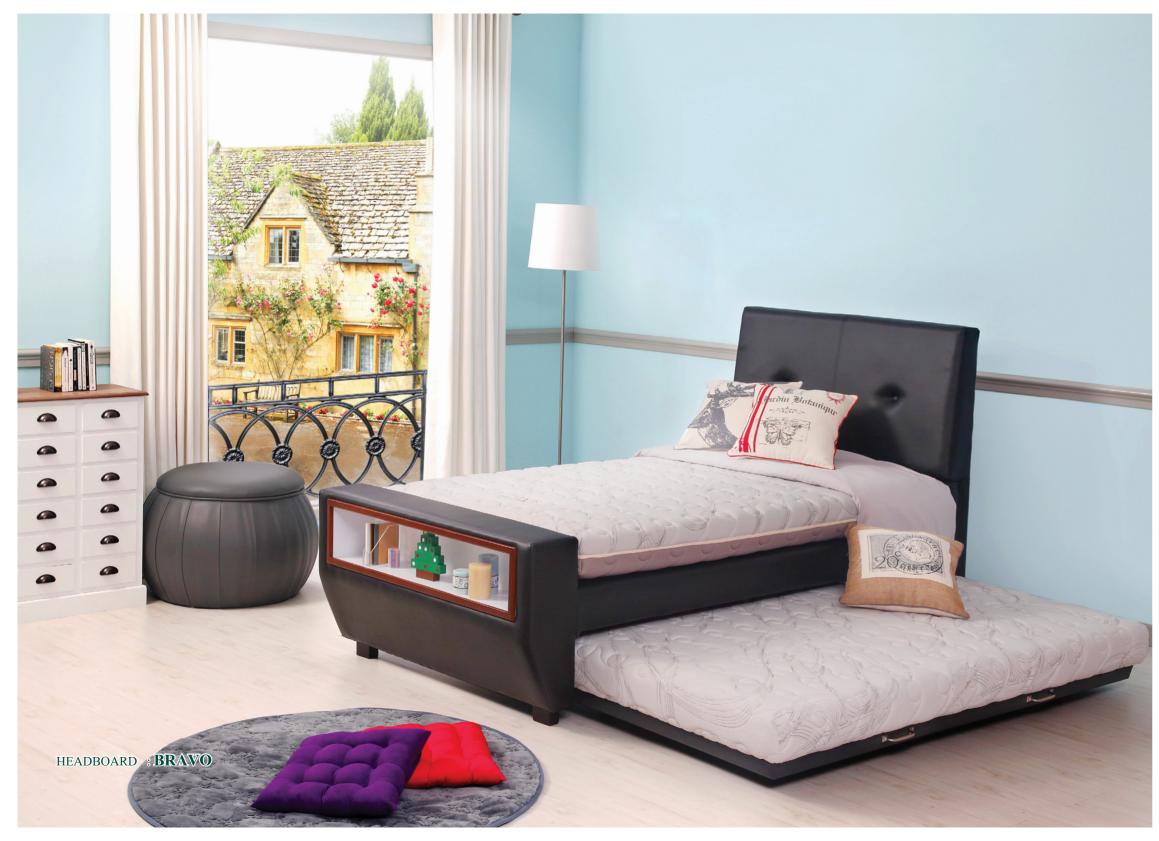

# 3 in 1 Clever kids<sup>TM</sup>

COMFORT LEVEL FIRM

3 in 1 Clever Kids, Innovative design that will bring plenty of space in the room. Hard Pressurized Foam is used for the benefit of maximum support and lightness in movability. The versatile 3 in 1 Clever Kids equipped with a space saving shelf for storage purposes.