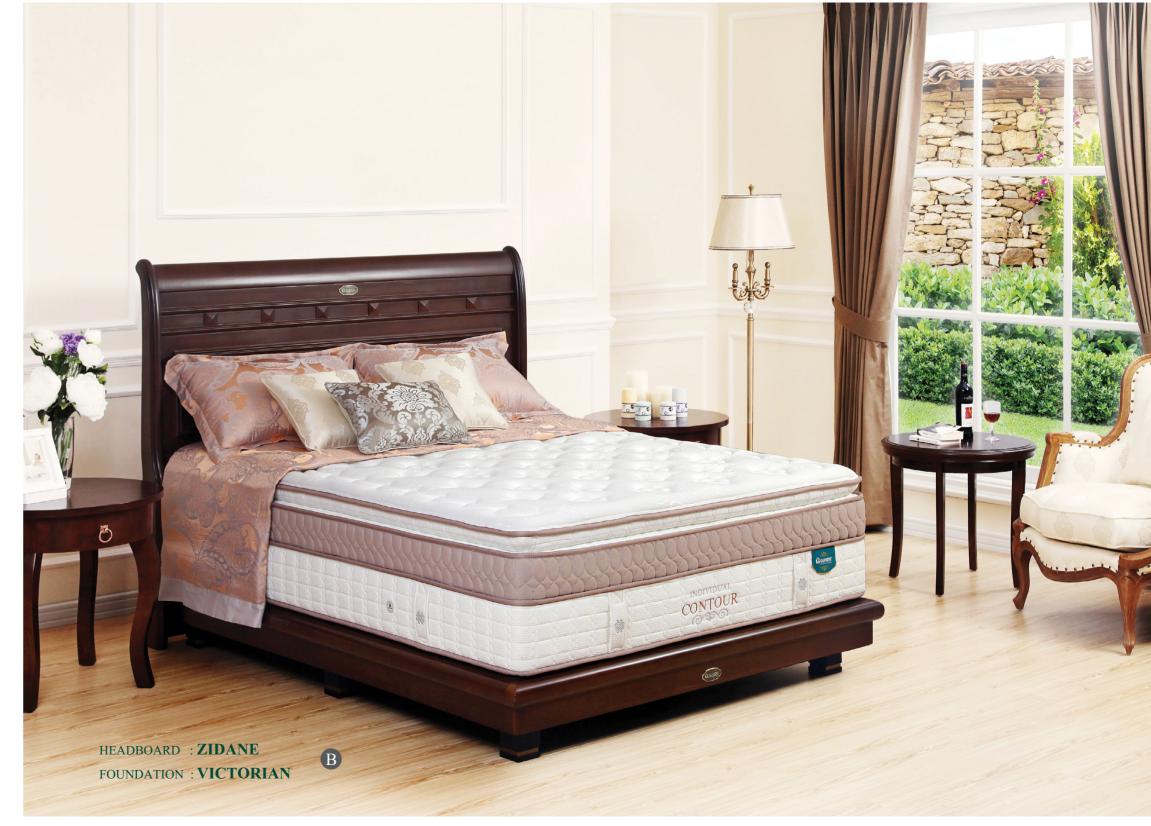

## **INDIVIDUAL COUNTOUR**<sup>TM</sup>

COMFORT LEVEL MEDIUM FIRM

The most luxurious mattress enjoys a happy amalgamation of elegance, comfort and warmth. Equipt with advance support system such as Multi Layer Pocket Spring, Supreme Edge Protection and coverd in exclusive comfort layer, Guhdo Individual Contour, truly is Luxury redefine.

<sup>\*</sup> Measurement may vary according to product development. A tolerance of ± 2cm is allowed and not product default.

## COMFORT

KNITTED FABRIC

PANEL QUILT

NATURAL LATEX LAYERS

FOAM LAYERS

EMBROIDERED

PREMIER PLUSH

### **SUPPORT**

POCKETED SPRING POCKETED SPRING 300 SERIES

## **FOUNDATION**

DURABLE CONSTRUCTION DESIGN