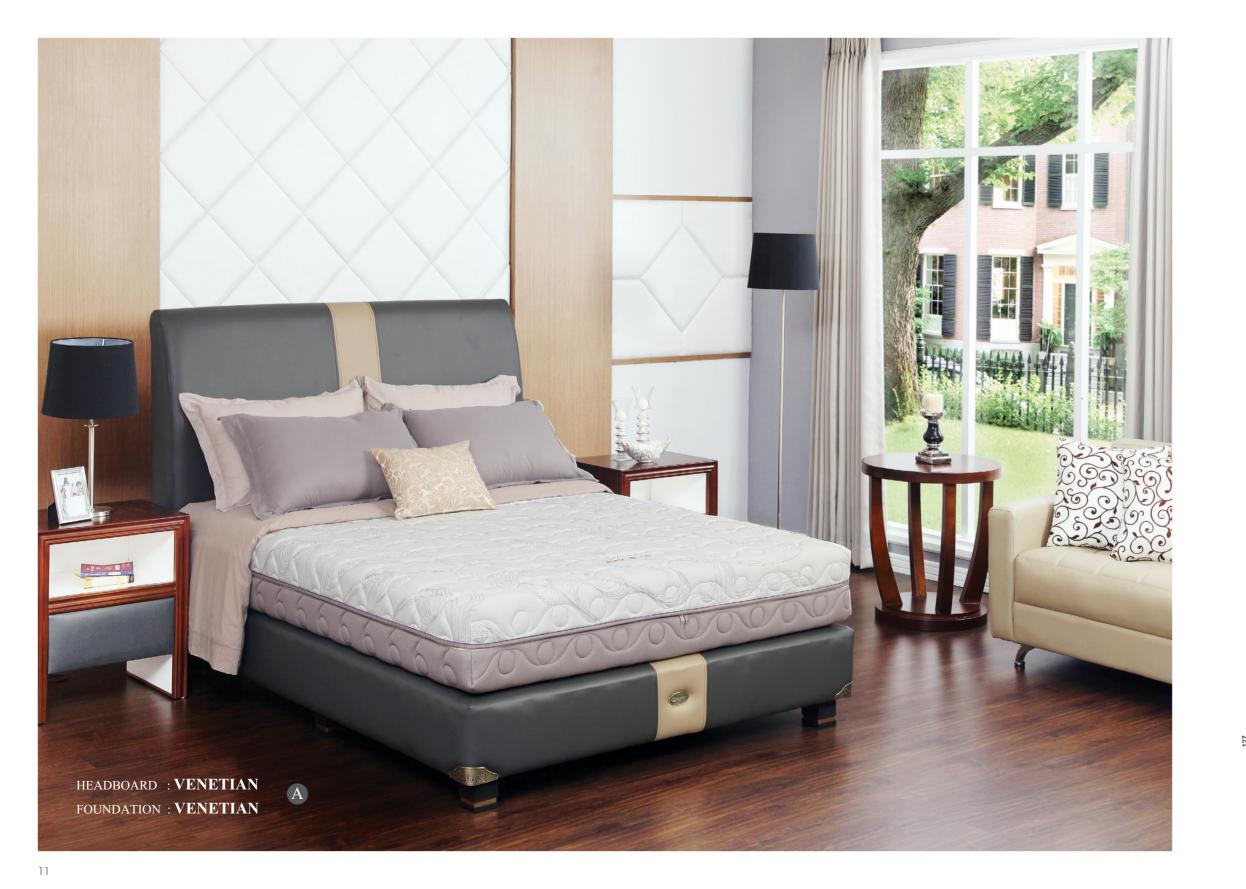

## INDIVIDUAL **RESPONSE**<sup>TM</sup>

COMFORT LEVEL MEDIUM FIRM

Calm your mind and body on this mattress. with 3D Brilliant Panel Quilt Design and Honeycomb Pocketed Spring. Individual Response helps to release all the tension build throughout the day and waking up feeling refresh and energized every morning.

<sup>\*</sup> Measurement may vary according to product development. A tolerance of ± 2cm is allowed and not product default.

HEADBOARD : LEGACY FOUNDATION: LEGACY