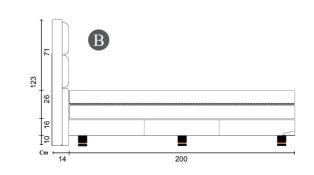

 $<sup>^{\</sup>star}$  Measurement may vary according to product development. A tolerance of  $\pm$  2cm is allowed and not product default.