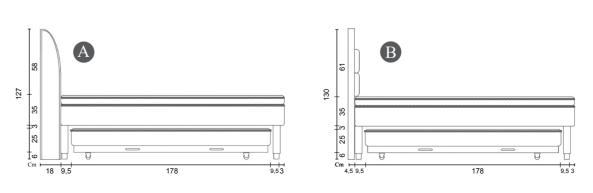

<sup>\*</sup> Measurement may vary according to product development. A tolerance of ± 2cm is allowed and not product default.