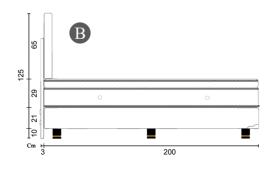

<sup>\*</sup> Measurement may vary according to product development. A tolerance of ± 2cm is allowed and not product default.