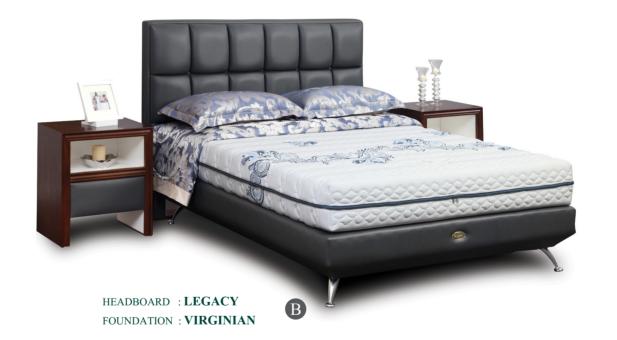

ed Foam Cushion, |    |
| Mattress Protector,       |    |
| Pillow and Bolster        |    |
| Comfort Level             | 44 |
| Specification Details     | 45 |
|                           |    |



# ULTIMATE SERIES

To ensure the delivery of supreme breathability and temperature control, only the paramount of latex material is being used. With variable support zone that conform to our body contour, the Ultimate Series by Guhdo Spring Bed never fail to provide the perfect slumber.





# **INDULGENCE** TM

COMFORT LEVEL MEDIUM FIRM

It's all about Indulging. Covered with exceptional soft fabric, the 7 zone latex naturally tailored to every individual needs. Thus providing splendid support form head to toe. Snuggle down every night and indulge your sleep in every possible imagination.







<sup>\*</sup> Measurement may vary according to product development. A tolerance of ± 2cm is allowed and not product default.

## **SPECIFICATION**

## COMFORT







GORGEOUS

EMBROIDERED

**SUPPORT** 



NATURAL LATEX



DURABLE CONSTRUCTION DESIGN



# POSTURE CARE<sup>TM</sup>

COMFORT LEVEL FIRM

The gentle touch of latex layer combines with pocketed spring result in comprehensive sleep sensation. It retains body contour and provide perfect support with pinpoint accuracy for your backbone. Posture Care, the perfect choice for the perfect slumber.





 $<sup>^{\</sup>star}$  Measurement may vary according to product development. A tolerance of  $\pm$  2cm is allowed and not product default.

## SPECIFICATION

## COMFORT



KNITTED FABRIC











NATURAL LATEX LAYERS

**SUPPOR