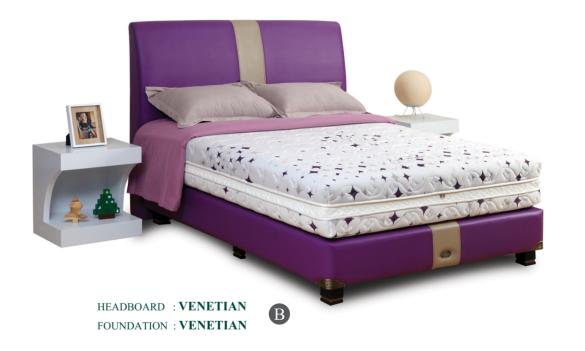

pring result in comprehensive sleep sensation. It retains body contour and provide perfect support with pinpoint accuracy for your backbone. Posture Care, the perfect choice for the perfect slumber.





 $<sup>^{\</sup>star}$  Measurement may vary according to product development. A tolerance of  $\pm$  2cm is allowed and not product default.

## SPECIFICATION

## COMFORT



KNITTED FABRIC











NATURAL LATEX LAYERS

**SUPPORT** 







POCKET SPRING POCKETED SPRING

300 SERIES





DURABLE CONSTRUCTION DESIGN



# BACK HEALTH

COMFORT LEVEL EXTRA FIRM

Design to maximise support, Back Health, the foundation of our healthy mattress incorporated spectacular fabric design, 6 turn spinal spring, 5 zone posture support and edge protection to address your entire healthy sleep essential.







<sup>\*</sup> Measurement may vary according to product development. A tolerance of ± 2cm is allowed and not product default.







EXCEPTIONAL KNITTED FABRIC





NATURAL LATEX FOAM LAYERS











**FOUNDATION** 





# BACK PEDIC TM

COMFORT LEVEL EXTRA FIRM

Back Pedic is prefabricated with high quality ventilated natural latex and extra hard pressurized foam. The pairing of these excellent material results in outstanding back support exceeding our expectations. It's an affordable luxury.







<sup>\*</sup> Measurement may vary according to product development. A tolerance of ± 2cm is allowed and not product default.

## **SPECIFICATION**

## COMFORT







KNITTED FABRIC

EXQUISITE QUILT





NATURAL LATEX LAYERS

**SUPPORT** 





PRESSURIZED FOAM



**FOUNDATION** 



DUR