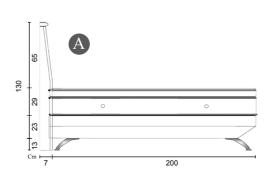

<sup>\*</sup> Measurement may vary according to product development. A tolerance of ± 2cm is allowed and not product default.