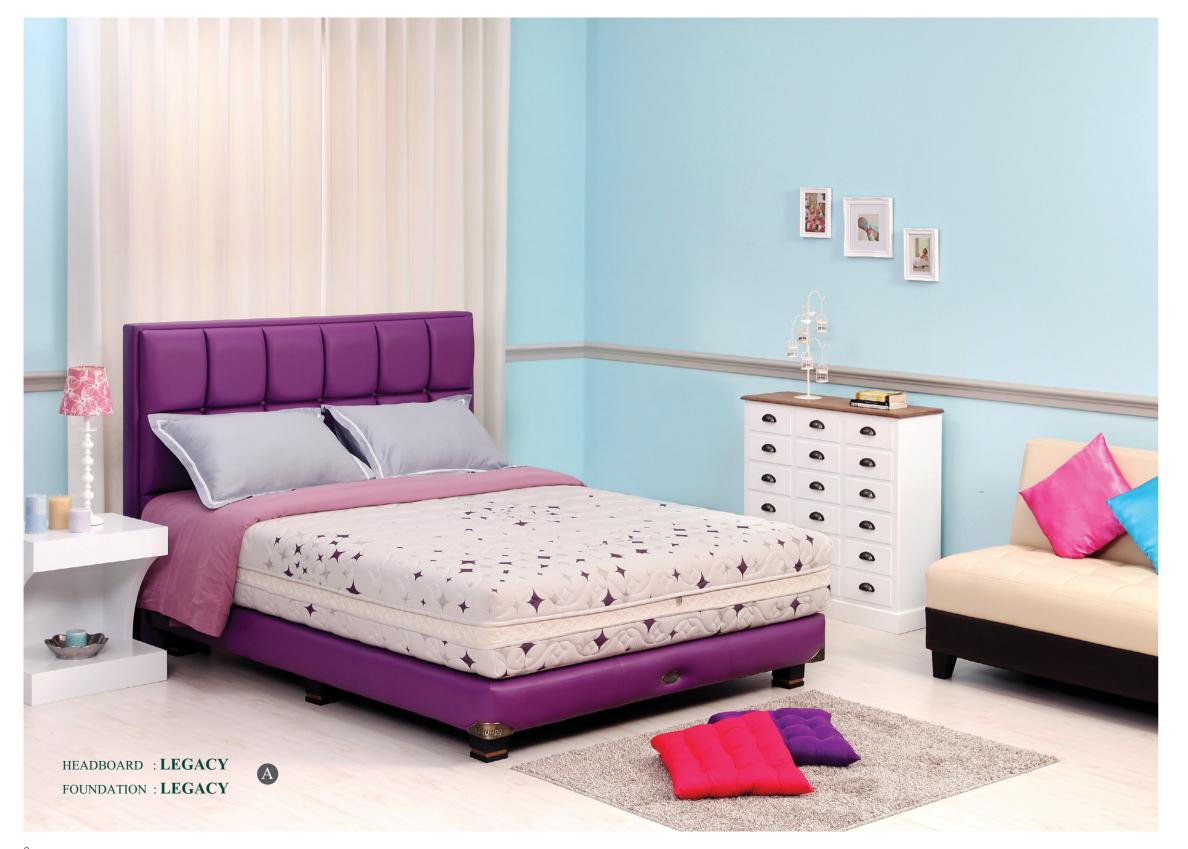

## INDIVIDUAL **RESPONSE**<sup>TM</sup>

COMFORT LEVEL MEDIUM FIRM

Calm your mind and body on this mattress. with 3D Brilliant Panel Quilt Design and Honeycomb Pocketed Spring. Individual Response helps to release all the tension build throughout the day and waking up feeling refresh and energized every morning.

<sup>\*</sup> Measurement may vary according to product development. A tolerance of ± 2cm is allowed and not product default.

HEADBOARD : LEGACY FOUNDATION: LEGACY