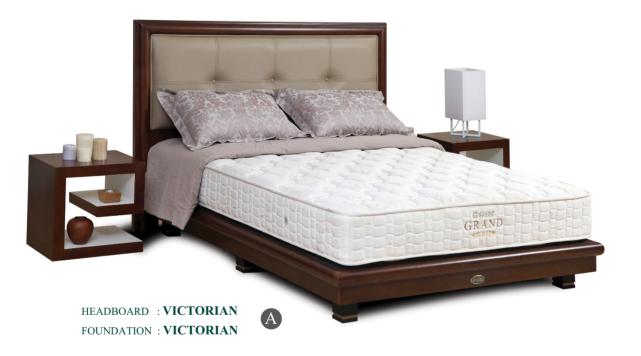

<sup>\*</sup> Measurement may vary according to product development. A tolerance of ± 2cm is allowed and not product default.

HEADBOARD : LEGACY FOUNDATION: LEGACY