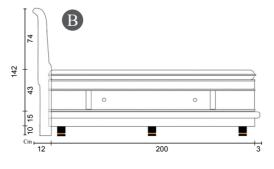

<sup>\*</sup> Measurement may vary according to product development. A tolerance of ± 2cm is allowed and not product default.