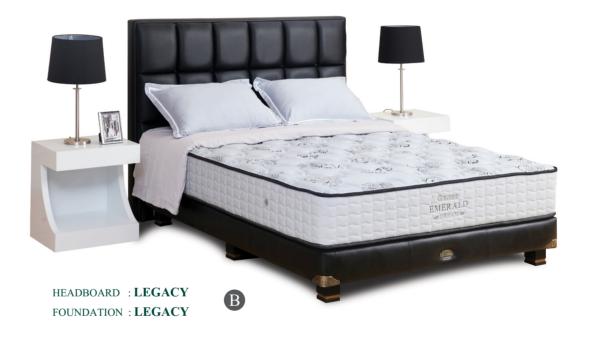

<sup>\*</sup> Measurement may vary according to product development. A tolerance of ± 2cm is allowed and not product default.

HEADBOARD : LEGACY FOUNDATION: LEGACY