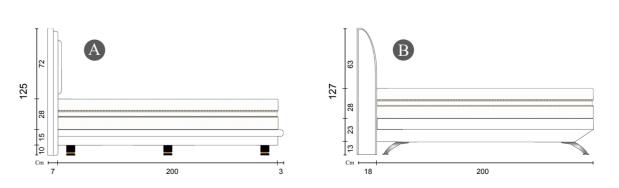

<sup>\*</sup> Measurement may vary according to product development. A tolerance of ± 2cm is allowed and not product default.