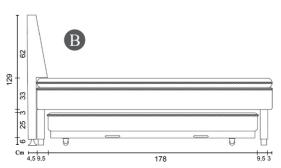

<sup>\*</sup> Measurement may vary according to product development. A tolerance of ± 2cm is allowed and not product default.